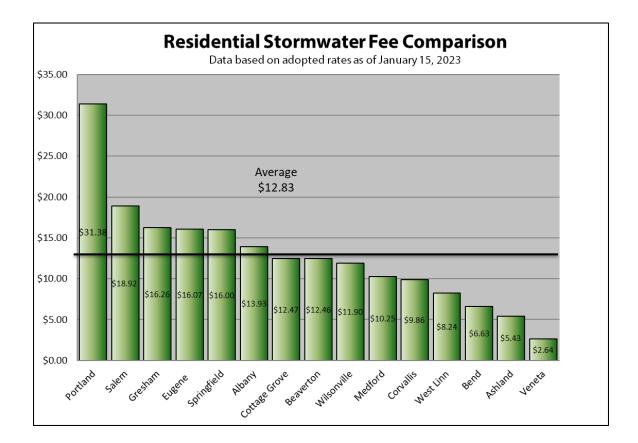

|                                                                    |         |         |         |         |
| * Residential includes single family residential and duplex households                                        |                                                                    |         |         |         |         |
| ** Commercial is based on percentage of property development (impervious surface)                             |                                                                    |         |         |         |         |
| ** In addition to the Commercial rates above, an Administrative Fee of \$1.902 per account is applied monthly |                                                                    |         |         |         |         |



### Industrial Pretreatment

### (SMC 4.020)(1)

<u>Purpose</u>. It is the purpose of this section to reduce the City's cost of implementation of the pretreatment program through a system of equitable charges or fees to be paid by the industrial users of the City sewerage system who are subject to this section for certain service. The applicable charges or fees shall be set forth on a schedule of fees adopted by resolution of the Council.

- (2) Adoption.
  - (a) Setting up and operating the pretreatment program.
  - (b) Sampling, monitoring, inspections, and surveillance procedures.
  - (c) Reviewing accidental discharge procedures and construction.
  - (d) Reviewing and acting upon permit applications.
  - (e) Other services as the City manager may deem necessary to carry out the requi