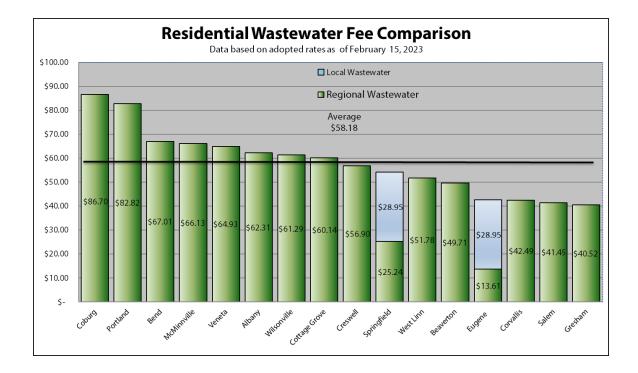

| \$3.890                          | \$3.890      | \$3.890        | \$3.890         | \$3.890   | \$3.890    |
| Total                                                                                         | \$6.147                          | \$6.922      | \$8.117        | \$10.159        | \$12.015  | \$13.867   |
| * Average total biochemical oxygen demand and suspended solids in milligrams per liter (mg/L) |                                  |              |                |                 |           |            |
| Base Charge: A regional (MWMC) monthly base charge of \$15.16 is applied to each account      |                                  |              |                |                 |           |            |



### Stormwater (Drainage) Rates

Beginning with bills rendered on or after July 1, 2023, stormwater (drainage) charges shall be as follows:

3.0% Local Stormwater Rate Adjustment

| Stormwater Monthly Fee Schedule                                                                               |                                                                    |         |         |         |         |
|---------------------------------------------------------------------------------------------------------------|--------------------------------------------------------------------|---------|---------|---------|---------|
| * Residential: \$16.48                                                                                        |