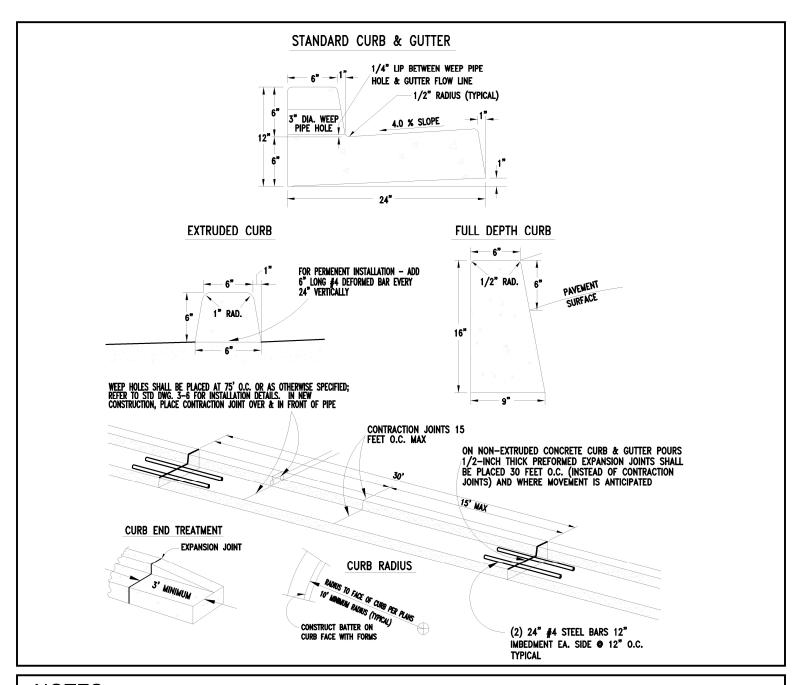

## **NOTES**

- WHERE CONCRETE PAVEMENT WILL BE USED, CONTRACTION JOINTS SHALL BE PLACED TO MATCH TRANSVERSE CONTRACTION JOINT LOCATIONS IN STREET PAVEMENT AND 24" #4 REBAR TIE BARS SHALL BE PLACED IN GREEN CONCRETE.
- CURB AND GUTTER SURFACES SHALL HAVE A BROOM FINISH PARALLEL TO THE LENGTH OF THE CURB.
- SIDEWALKS, ACCESS RAMPS, AND RESIDENTIAL DRIVEWAYS SHALL BE 3,000 PSI FIELD STRENTGH (3,450 PSI LAB STRENGTH) 6.0 SACK MIX
  CONCRETE
- CURBS AND COMMERCIAL DRIVEWAYS SHALL BE 3500 PSI FIELD STRENGTH (4,025 PSI LAB STRENGTH) 6.3 SACK MIX CONCRETE.

## **CURB & GUTTER**

| NO | REVISION       | DATE    | BY | APPR. |
|----|----------------|---------|----|-------|
| 1  | CITY DWG. 2-1  |         |    |       |
| 2  | DRAWING UPDATE | 09/2022 | TG |       |
| 3  | DRAWING UPDATE | 04/2024 | JG |       |
|    |                |         |    |       |
|    |                |         |    |       |