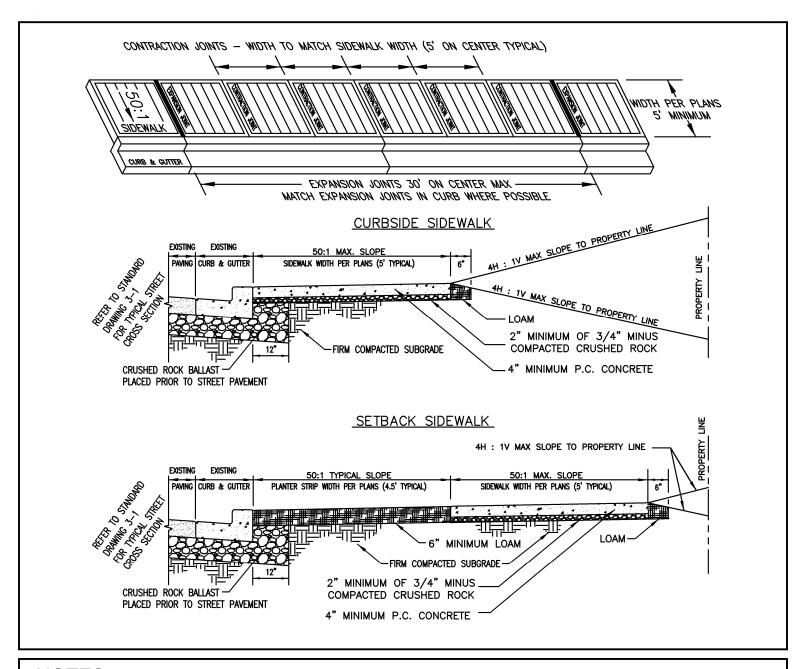

## NOTES

- NO ABOVE-GROUND FACILITIES (FIRE HYDRANTS, POWER POLES, CATCH BASINS, VALVES, J-BOXES, ETC.) SHALL BE PERMITTED WITHIN THE SIDEWALK AREA
- ALL SURFACES SHALL HAVE A BROOM FINISH.
- SIDEWALKS, ACCESS RAMPS, AND RESIDENTIAL DRIVEWAYS SHALL BE 3000 PSI FIELD STRENGTH (3450 PSI LAB STRENGTH) 6.0 SACK MIX CONCRETE
- CURBS & COMMERCIAL DRIVEWAYS SHALL BE 3500 PSI FIELD STRENGTH (4025 PSI LAB STRENGTH) 6.3 SACK MIX CONCRETE

## SIDEWALK CONSTRUCTION

| NO | REVISION       | DATE   | BY | APPR. |
|----|----------------|--------|----|-------|
| 1  | CITY DWG. 2-1  |        |    |       |
| 2  | DRAWING UPDATE | 4/2024 | JG |       |
|    |                |        |    |       |
|    |                |        |    |       |
|    |                |        |    |       |

STANDARD DRAWING 3-12