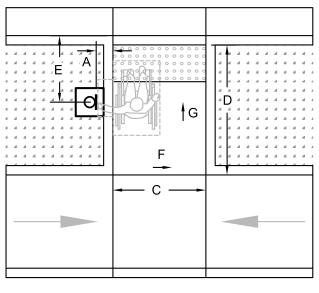

## **PUSH BUTTON MEASUREMENT**

DIAGRAM 2

PUSH BUTTON CENTER FINISHED SURFACE TOP DIAGRAM 3

DIAGRAM 4

#### **CLEAR SPACE DETAILS**

| LENGTHS                                |               |   |   | SLOPES                    |   |   |
|----------------------------------------|---------------|---|---|---------------------------|---|---|
| A (Reach Range):                       | ft ≤10"?      | Υ | Ν | F (Cross Slope)% ≤2.1%?   | Υ | Ν |
| B (Push Button Height):                | ft 3'6"≤B≤4'  | Υ | Ν | G (Running Slope)% ≤2.1%? | Υ | Ν |
| C* (Clear Space Width):                | ft ≥2'6"      | Υ | Ν |                           |   |   |
| D (Clear Space Length):                | ft ≥ 4'       | Υ | Ν |                           |   |   |
| E (Push Button Center to Face Of Curb/ |               |   |   |                           |   |   |
| Edge Of Pavement:                      | ft 1'6"≤E≤10' | Υ | N |                           |   |   |
|                                        |               |   |   |                           |   |   |