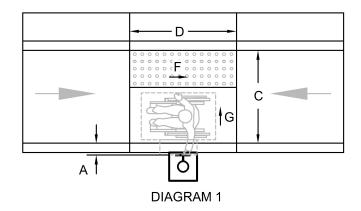

## **PUSH BUTTON MEASUREMENT**

DIAGRAM 2

PUSH BUTTON CENTER FINISHED SURFACE TOP DIAGRAM 3

DIAGRAM 4

#### **CLEAR SPACE DETAILS**

| LENGTHS                                |               |   |   | SLOPES                    |   |   |
|----------------------------------------|---------------|---|---|---------------------------|---|---|
| A (Reach Range):                       | ft ≤10"?      | Υ | Ν | F (Cross Slope)% ≤2.1%?   | Υ | Ν |
| B (Push Button Height):                | ft 3'6"≤B≤4'  | Υ | Ν | G (Running Slope)% ≤2.1%? | Υ | Ν |
| C* (Clear Space Width):                | ft ≥2'6"      | Υ | Ν |                           |   |   |
| D (Clear Space Length):                | ft ≥ 4'       | Υ | Ν |                           |   |   |
| E (Push Button Center to Face Of Curb/ |               |   |   |                           |   |   |
| Edge Of Pavement:                      | ft 1'6"≤E≤10' | Υ | N |                           |   |   |
|                                        |               |   |   |                           |   |   |