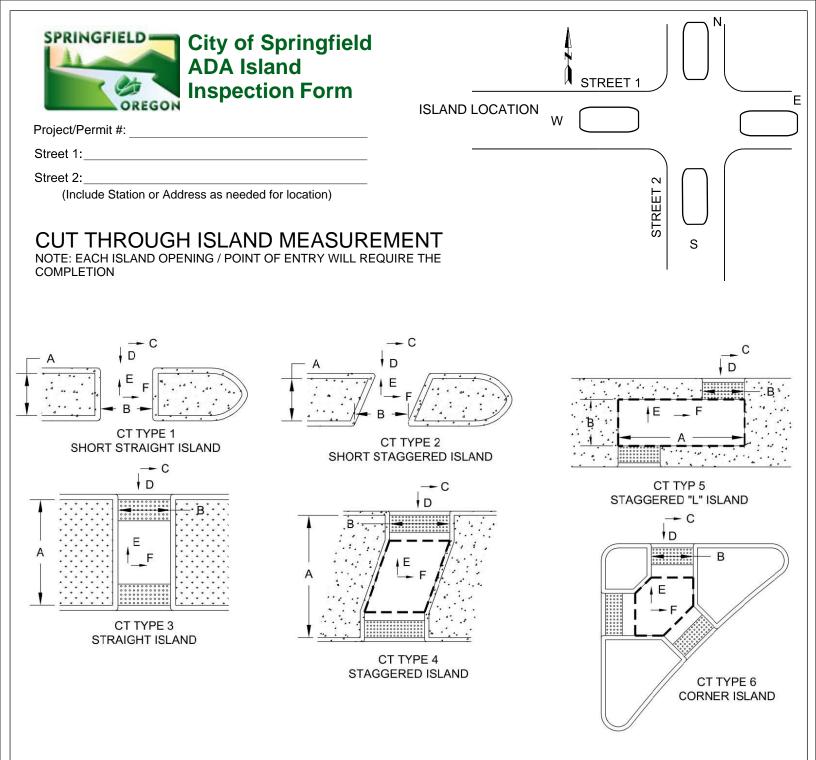

## CUT THROUGH ISLAND DETAILS

| Check<br>box that<br>applies | CT<br>Type<br># | CT Island Type              | Island<br>Length<br>A | Island Opening<br>Width<br>B |                                                                            | Narning Surface<br>cated Domes)              | Roadway<br>Slope<br>C      | Counter<br>Slope<br>D   | Running<br>Slope<br>E   | Cross<br>Slope<br>F    | Level / Clear /<br>Turning Space<br>Rect. Area                  | Level / Clear /<br>Turning Space<br>Slope                      | Is the<br>Opening Lip<br>Flush? | СТ<br>Туре<br># |
|------------------------------|-----------------|-----------------------------|-----------------------|------------------------------|----------------------------------------------------------------------------|----------------------------------------------|----------------------------|-------------------------|-------------------------|------------------------|-----------------------------------------------------------------|----------------------------------------------------------------|---------------------------------|-----------------|
|                              | 1               | Short Straight<br>(A < 6')  | ft                    |                              |                                                                            |                                              |                            |                         |                         |                        |                                                                 |                                                                |                                 | 1               |
| a                            | 2               | Short Staggered<br>(A < 6') | ft                    |                              | N/A                                                                        |                                              |                            |                         |                         |                        | N/A                                                             | N/A                                                            |                                 | 2               |
|                              | 3               | Straight<br>(A ≥ 6')        | ft                    | ft<br>5'≤B≤9'?<br>Y □ N □    | Installed at<br>opening?<br>Y 	D N 	D<br>Approved<br>Contrasting<br>Color? | 2.0' min. in<br>direction of<br>travel?<br>Y | ft<br>>2.1%? □<br>≤2.1%? □ | %<br>≤5.0% ?<br>Y □ N □ | %<br>≤2.1% ?<br>Y ⊡ N □ | %<br>≤ z* ?<br>Y □ N □ |                                                                 |                                                                | Y N                             | 3               |
|                              | 4               | Staggered                   | ft                    |                              |                                                                            |                                              |                            |                         |                         |                        | ft x ft<br>5' X 5' min.<br>throughout<br>travel way?<br>Y □ N □ | ≤ 2.1% in all<br>directions within<br>clear space ?<br>Y □ N □ |                                 | 4               |
|                              | 5               | Staggered "L"               | ≥ 10' ?<br>Y □ N □    |                              |                                                                            |                                              |                            |                         |                         |                        |                                                                 |                                                                |                                 | 5               |
| 0                            | 6               | Corner                      | N/A                   |                              | Υ□Ν□                                                                       | edges?<br>Y □ N □                            |                            |                         |                         |                        |                                                                 |                                                                |                                 | 6               |