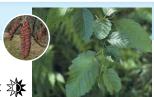

# Cascara Franqula purshiana

Deciduous, Long leaves, Small tree or large shrub, 15'-30' tall. 