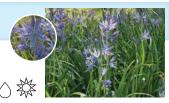

# **Camas Lily** Camassia quamash

Deciduous, Bulb. Early spring blooms, 1-2' tall x 1' wide.