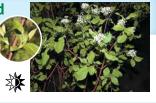

#### **Osoberry** Oemleria cerasiformis

Deciduous, Late winter blooms, 5-6' tall x 4-5' wide.