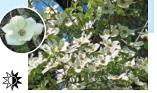

# **Ocean Spray** Holodiscus discolor

Deciduous shrub, Flowers late spring, 3-20' tal x 4-15' wide. 🛆 💥