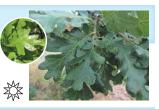

# **Oregon White Oak** Quercus garryana

Deciduous, Can live up to 600 years old, 50-80' tall x 50-75' wide.