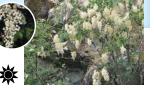

# **Ocean Spray** Holodiscus discolor

Deciduous shrub, Flowers late spring, 3-20' tal x 4-15' wide. 🛆 💥