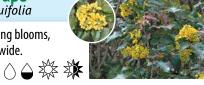

# **Oregon Grape** Mahonia aquifolia

Evergreen, Spring blooms, 4-5' tall x 4-5' wide.