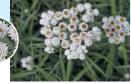

# **Pearly Everlasting** Anaphalis margaritaced

Deciduous, Perennial, 3' tall x 2' wide.