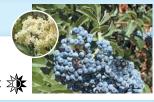

# **Blue Elderberry** Sambucas caerulea

Deciduous, Spring blooms, Fall berries, 6-15' tall x 8-10' wide.