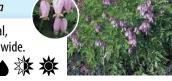

# **Ocean Spray** Holodiscus discolor

Deciduous shrub, Flowers late spring, 3-20' tal x 4-15' wide. 🛆 💥