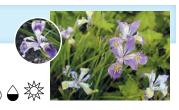

#### Oregon Iris Iris tenax

Evergreen, Bulb, Early spring blooms, 1' tall x 1' wide.