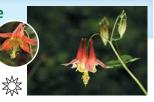

# **Western Columbine** Aquilegia formosa

Deciduous, Perennial, Attracts hummingbirds, 2' tall x 2' wide.