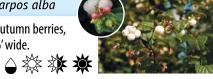

# **Common Snowberry** Symphoricarpos alba

Deciduous, Autumn berries, 2-4' tall x 3-6' wide.