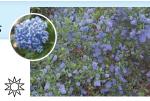

#### Blueblossom Caenothus thyrsiflorous

Evergreen, Mid-spring blooms, Well-drained soil, 5-8' tall x 5-8' wide.