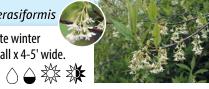

#### **Osoberry** Oemleria cerasiformis

Deciduous, Late winter blooms, 5-6' tall x 4-5' wide.