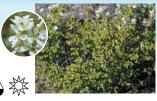

# **Ocean Spray** Holodiscus discolor

Deciduous shrub, Flowers late spring, 3-20' tal x 4-15' wide. 🛆 💥