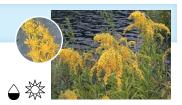

#### Goldenrod Solidago spp.

Deciduous, Perennial, Late summer blooms. 3' tall x 2' wide.