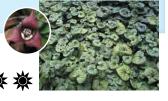

# Kinnikinnik

Arctostaphylos uva-ursi

Evergreen, Perennial 6-12" tall x 3-6' wide.