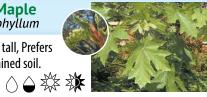

# **Big Leaf Maple** Acer macrophyllum

Deciduous, 60' tall, Prefers moist well-drained soil.