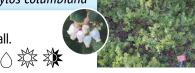

# **Hairy Manzanita** Arctostaphylos columbiana

Evergreen, 3' tall x 3-6' tall.