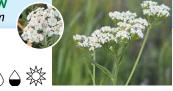

# **Common Yarrow** Achillea millefolium

Deciduous, Perennial, 2' tall x 2' wide.