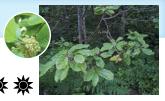

# Cascara Franqula purshiana

Deciduous, Long leaves, Small tree or large shrub, 15'-30' tall. 