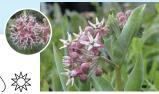

# **Showy Milkweed** Asclepias speciosa

Evergreen perennial, Flowers late spring, 2-4' tall x 12-18" wide.