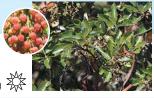

# Serviceberry Amelanchier alnifolia

Deciduous, Spring blooms, 8-15' tall x 4-8' wide.